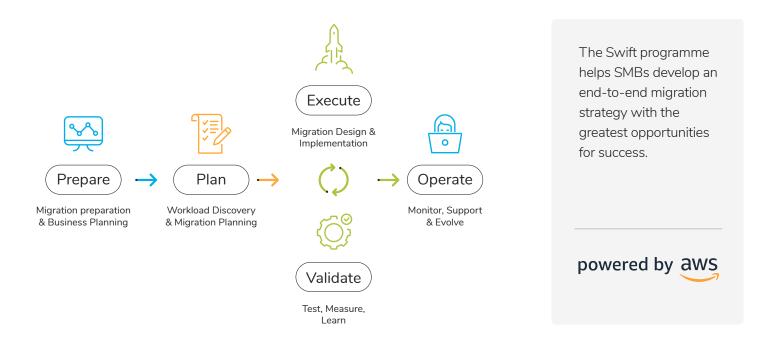

## **Migration Phases**

## **Preparation & Planning**

**Business** Case 99 "Out of all the consultancies we engaged, nubeGo provided us Benefits Assessment with the most complete business case for moving to AWS High-level TCO goal analysis including a proposed architecture and high-level cost model" Steering group formation/advice Founder, Start-up Search Platform 2 day, 5 day or 10 day programme **Rapid Discovery** 99 AWS Application Discovery Agent + Stakeholder Interviews "During the planning phase of our project, nubeGo's Solution Architect worked closely with us to understand our existing + Cloud Readiness Assessment tech stack and apply their own experiences to recommend 7Rs Workload Classification alternative approaches" Migration Portfolio Assessment (MPA) Software Manager, Healthcare ML Platform 2, 5 or 10 day discovery workshops

# Refined Migration Plan

- Data-driven migration plan using Data Migration Hub data & reports
- Building-block planning
- Lighthouse project identification

2, 5 or 10 day planning packages

(77)

"Although we wanted to attack this in an agile manner, we asked nubeGo to help us understand an indicative size for the entire programme and a recommendation for how to break it down"

### **Execution & Validation**

Small Module 15 days

Medium Module 30 days Large Module Upto 90 days XL Module 180 days

nubeGo assists with the rapid re-hosting of servers and data stored into AWS using AWS **CloudEndure** and the **AWS Database Migration Service**. Our Solutions Architects create data-driven designs for network and application infrastructure.

During discovery we can help to size the migration project needs to match one of our consultancy modules