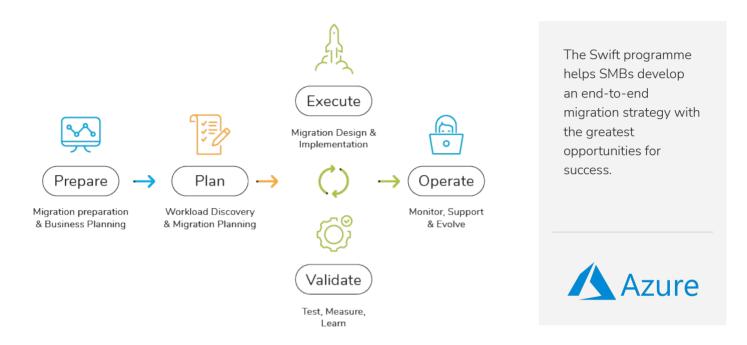

# **Migration Phases**

# **Preparation & Planning**

**Business Case** "Out of all the consultancies we engaged, nubeGo provided us **Benefits Assessment** with the most complete business case for moving to Azure High-level TCO goal analysis including a proposed architecture and high-level cost model" Steering group formation/advice Founder, Start-up Search Platform 2 day, 5 day or 10 day programme **Rapid Discovery** Azure Migrate Assessment "During the planning phase of our project, nubeGo's Solution + Stakeholder Interviews Architect worked closely with us to understand our existing tech + Cloud Readiness Assessment stack and apply their own experiences to recommend alternative approaches' 7Rs Workload Classification Migration Portfolio Assessment (MPA) Software Manager, Healthcare ML Platform 2, 5 or 10 day discovery workshops

### **Refined Migration Plan**

- Data-driven migration plan using Data Migration Hub data & reports Building-block planning
- Lighthouse project identification

"Although we wanted to attack this in an agile manner, we asked nubeGo to help us understand an indicative size for the entire programme and a recommendation for how to break it down'

### **Execution & Validation**

nubeGo assists with the rapid re-hosting of servers and data stored into Azure. Our Solutions Architects create data-driven designs for network and application infrastructure.

During discovery we can help to size the migration project needs to match one of our consultancy modules